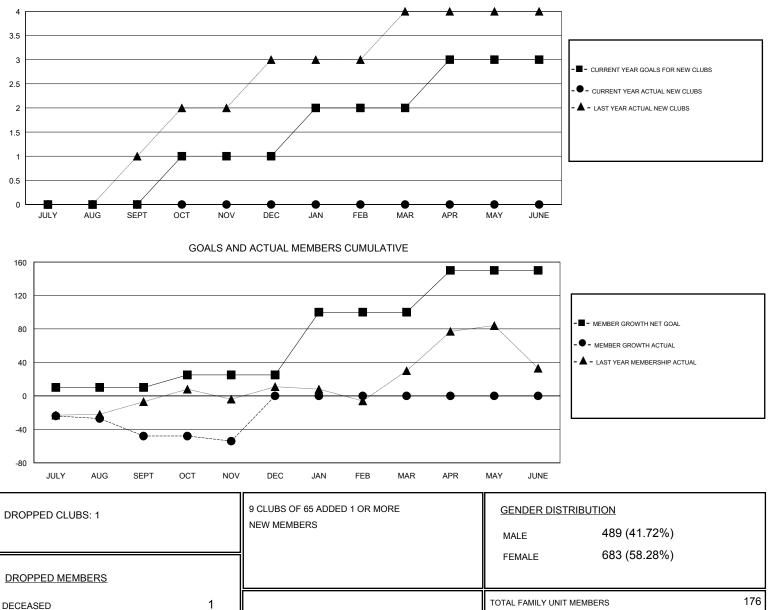

## MONTHLY MEMBERSHIP PROGRESS REPORT

District 118 R

Results as of: 11/30/2019

| GMT:                           | LOCATION TURKEY |   |   |                                  |    |    | GMT CA |
|--------------------------------|-----------------|---|---|----------------------------------|----|----|--------|
| Clubs<br>RESULTS FOR 2019-2020 |                 |   |   | Members<br>RESULTS FOR 2019-2020 |    |    |        |
|                                |                 |   |   |                                  |    |    |        |
| ULY/AUG/SEPT                   | 0               | 0 | 0 | JULY/AUG/SEPT                    | 10 | 7  | 52     |
| OCT/NOV/DEC                    | 1               | 0 | 1 | OCT/NOV/DEC                      | 15 | 11 | 17     |
| AN/FEB/MAR                     | 1               | 0 | 0 | JAN/FEB/MAR                      | 75 | 0  | 0      |
| PR/MAY/JUNE                    | 1               | 0 | 0 | APR/MAY/JUNE                     | 50 | 0  | 0      |